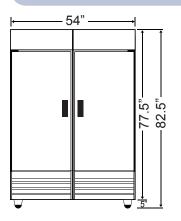

| TEM       | Ventilated                                     |
|-----------|------------------------------------------------|
| OORS      | 2                                              |
| ELVES     | 6                                              |
| CITY      | 90 lbs. / 41 kg.                               |
| ONS (WDH) | 54" x 32" x 82.5"/ 1371.6 x 813 x 2095.5 mm    |
| NS (WDH)  | 49.4" x 27" x 60.24"/ 1254.8 x 685.9 x 1530 mi |
| NSIONS    | 56.3" x 34.6" x 85.4"/ 1430 x 879 x 2169 mm    |
| ΙE        | 47 cu. ft.                                     |
|           | 496 lbs. / 225 kg.                             |
| EIGHT     | 560 lbs. / 254 kg.                             |
|           |                                                |