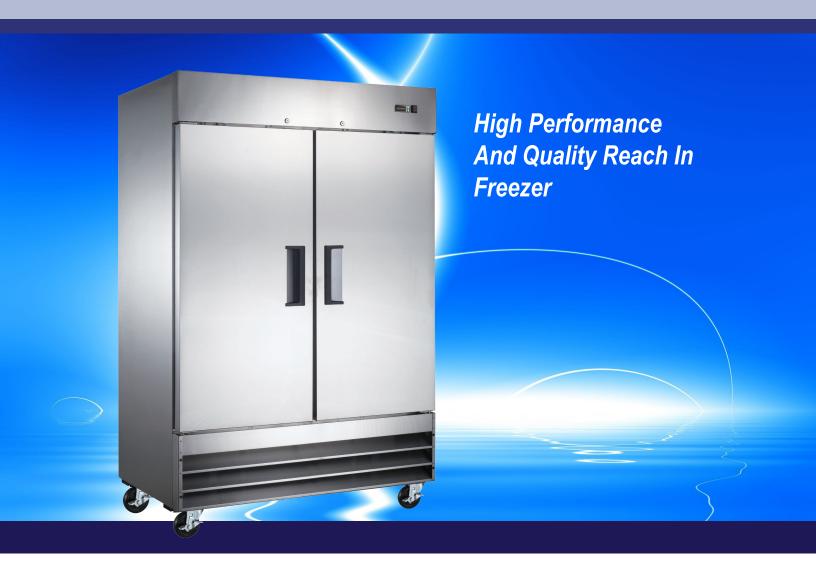

### 47 CU.FT. REACH IN FREEZER WITH 2 DOORS

Item: 50025 | Model: FR-CN-1372-HC

# REFRIGERATION

47 CU.FT. REACH IN FREEZER WITH 2 DOORS

### **Detail Shots**

The commercial refrigerators and freezers are designed to provide high performance and efficiency. Easily control temperature with the digital temperature control and LCD display.

#### Features:

- · Stainless Steel exterior and interior
- Adjustable heavy-duty PVC coated shelves
- · Digital control system
- Automatic defrost

- Interior lighting
- · Self-closing doors
- · Heavy-duty casters with brakes