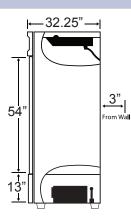

| TEM       | Ventilated                                     |
|-----------|------------------------------------------------|
| OORS      | 2                                              |
| ELVES     | 6                                              |
| CITY      | 90 lbs. / 41 kg.                               |
| ONS (WDH) | 54" x 32" x 82.5"/ 1371.6 x 813 x 2095.5 mm    |
| NS (WDH)  | 49.4" x 27" x 60.24"/ 1254.8 x 685.9 x 1530 mi |
| NSIONS    | 56.3" x 34.6" x 85.4"/ 1430 x 879 x 2169 mm    |
| ΙE        | 47 cu. ft.                                     |
|           | 496 lbs. / 225 kg.                             |
| EIGHT     | 560 lbs. / 254 kg.                             |
|           |                                                |