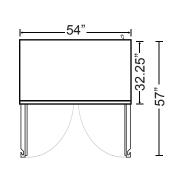

| TEM       | Ventilated                                     |
|-----------|------------------------------------------------|
| OORS      | 2                                              |
| ELVES     | 6                                              |
| CITY      | 90 lbs. / 41 kg.                               |
| ONS (WDH) | 54" x 32" x 82.5"/ 1371.6 x 813 x 2095.5 mm    |
| NS (WDH)  | 49.4" x 27" x 60.24"/ 1254.8 x 685.9 x 1530 mi |
| NSIONS    | 56.3" x 34.6" x 85.4"/ 1430 x 879 x 2169 mm    |
| ΙE        | 47 cu. ft.                                     |
|           | 496 lbs. / 225 kg.                             |
| EIGHT     | 560 lbs. / 254 kg.                             |
|           |                                                |